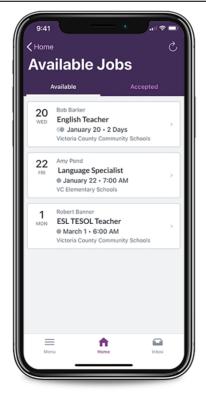

### **HOMFPAGE**

The homepage posts potential job assignment opportunities. From here, you can select the View all Available Jobs link to reference a comprehensive list of all potential jobs in your district. \*Once an available job is selected, you can then review the job's details and opt to accept the assignment.

#### MENU/SIDE NAVIGATION

The "Menu" option opens a side navigation bar where you can access current tools and settings.

| Available Jobs | Reference all available jobs within your view. (This section includes an   |
|----------------|----------------------------------------------------------------------------|
|                | "Accepted Jobs" tab where you can view upcoming assignments that you       |
|                | previously accepted.)                                                      |
| Calendar       | View the dates for any previously worked assignments, as well as upcoming, |
|                | accepted jobs. (These dates will be highlighted on Android and dotted on   |
|                | IOS ). If you click on the highlighted/dotted dates, you can view the job  |
|                | details for that date.                                                     |
| Inbox          | Review any received web alerts from your district.                         |
| Help Center    | Access online help resources specific to your Frontline mobile app.        |
| Settings       | Review your current district details and user preferences, or log out.     |
| Feedback       | Please provide feature-related feedback or use this tab to contact Mobile  |
|                | Support with any questions/issues you may have regarding the app.          |