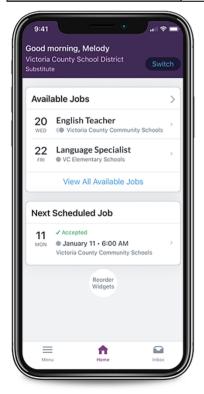

### **HOMFPAGE**

The homepage posts potential job assignment opportunities. From here, you can select the View all Available Jobs link to reference a comprehensive list of all potential jobs in your district. \*Once an available job is selected, you can then review the job's details and opt to accept the assignment.