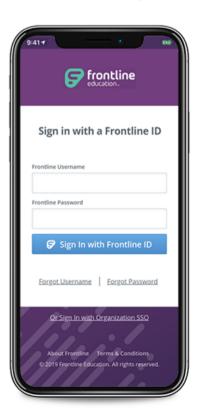

#### **GETTING STARTED**

Go to your device's App/Play store or use the following QR code to download the Frontline Education app.

Once the download is complete, press **Get Started** to proceed to a sign in page. From there, enter your Frontline ID account or use SSO and sign in. \*Once signed in, you may be prompted to select an org.