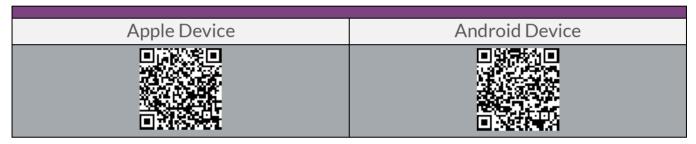

#### **GETTING STARTED**

Go to your device's App/Play store or use the following QR code to download the Frontline Education app.

Once the download is complete, press **Get Started** to proceed to a sign in page. From there, enter your Frontline ID account or use SSO and sign in. \*Once signed in, you may be prompted to select an org.