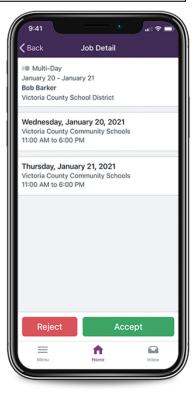

### **HOMFPAGE**

The homepage posts potential job assignment opportunities. From here, you can select the View all Available Jobs link to reference a comprehensive list of all potential jobs in your district. \*Once an available job is selected, you can then review the job's details and opt to accept the assignment.