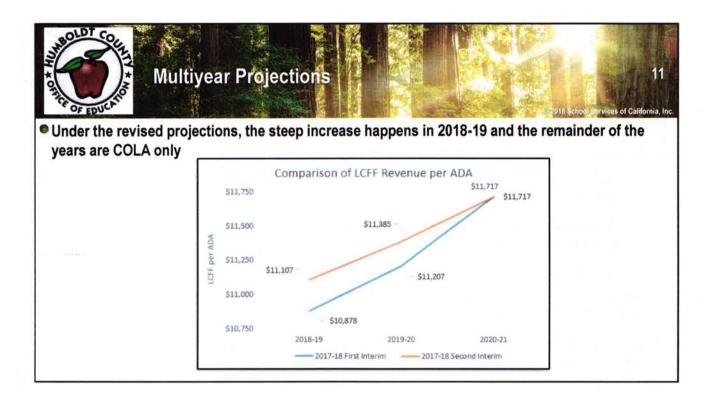

#### **Multiyear Projections**

28

- MYPs are required by AB 1200 (Chapter 1213/1991) and AB 2756 (Chapter 52/2004)
- Recognize that MYPs are projections, not forecasts
  - Projections are expected to change as various factors change they are not predictions
  - Projections are the mathematical result of today's decisions based on a given set of assumptions
  - Forecasts are predictions of the future there is a higher implied reliability factor than for projections
- Projections will change any time the underlying factors change therefore, plan to adjust as conditions change

#### Multiyear Projections – Final Considerations

29

- CalSTRS and CalPERS employer contributions are still increasing
- Health and welfare contributions are increasing
- Contributions to restricted programs continue to increase
  - Title 1 and Title 11 may see reductions
  - Special Education
- Declining enrollment will continue to make it difficult to balance the budget
- Expectations are for COLA-only years after the LCFF target is reached

#### **Multiyear Projections**

30

- The cause of most school district insolvencies can be traced to a bad financial decision made during prosperous times that came back to bite the district during lean financial times, so caution is key
  - A future recession is predicted
    - the timing is unknown
- Humboldt County School Districts
  - 19 districts are projecting structural deficits for 2017-18