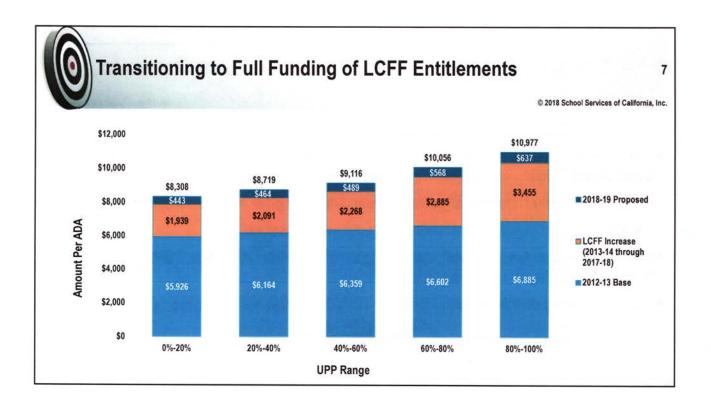

## Transitioning to Full Funding of LCFF Entitlements

5

© 2018 School Services of California, Inc.

- The LCFF changes the distribution of funding among LEAs as it is implemented, providing more supplemental funding on behalf of eligible students
  - English learners, children eligible for free and reduced-price meals, and foster youth
  - Allocations of supplemental funding are proportional to the UPP
- How is per-student funding distributed among school districts with different UPPs as we transition to full implementation of the LCFF?
- How was funding distributed when the LCFF started, and how has it changed in six years?