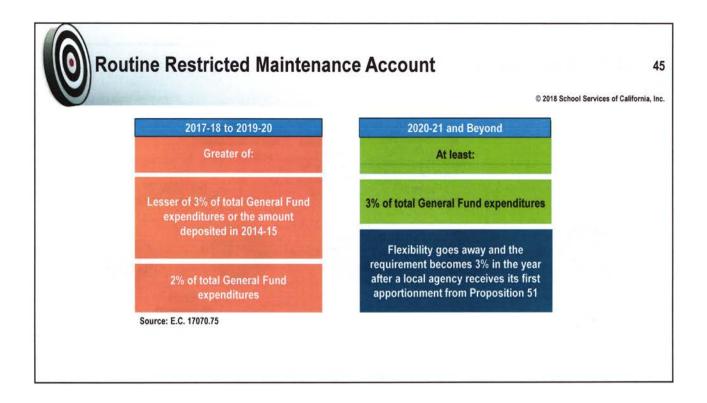

#### Amendments to District Reserve Cap

36

© 2018 School Services of California, Inc.

SB 751

- Senate Bill (SB) 751 (Chapter 674/2017) was signed into law by Governor Brown in October 2017 which made changes to **Proposition 2** 
  - According to the Governor's Budget, the district reserve cap will not be triggered in 2018-19

#### Proposition 2

Imposed in any fiscal year immediately after a fiscal year in which a transfer is made into the Public School System Stabilization Account (PSSSA)

Applies to a combined assigned and unassigned ending fund balance based on the size of the district

#### Imposed in a fiscal year immediately after a fiscal

year in which funds in the PSSSA equal or exceed 3% of the Proposition 98 funding for school districts for that fiscal year

Applies to a combined assigned or unassigned ending balance, in the General Fund (01) and the Special Reserve Fund for Other Than Capital Outlay (17), of 10% of those funds for all districts

Requires the State Superintendent of Public Instruction to notify districts and COEs when these conditions are met and when they are no longer met

Exempts basic aid districts and districts with fewer than 2,501 ADA