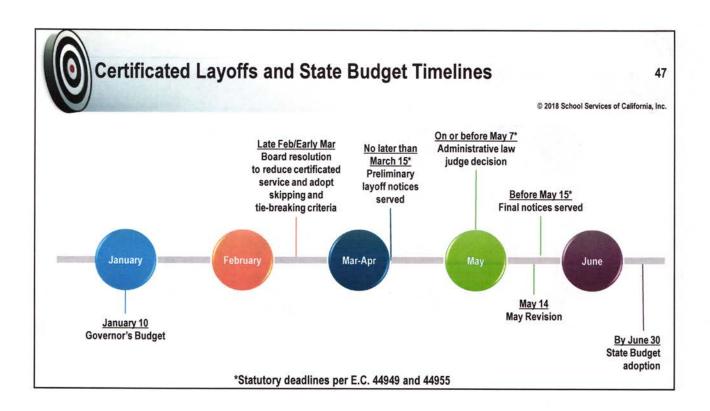

funds may be used to support the professional development of certificated teachers, administrators, and paraprofessional educators
- At the conclusion of the grant, June 30, 2018, LEAs will be required to file a report with the CDE due by July 1, 2018
- CDE posted a Final Expenditure Report template online, which details the data elements to be collected, but the final report submission will be done through an online tool developed by the CDE
  - Required metrics include number of teachers, administrators, and paraprofessionals as well as amount spent
  - Metrics also require expenditures to be broken down by subject area
- The template can be found at: <a href="http://www.cde.ca.gov/fg/aa/ca/educatoreffectiveness.asp">http://www.cde.ca.gov/fg/aa/ca/educatoreffectiveness.asp</a>















Comparison of 2017-18 Local Control Funding Formula to 2018-19 Local Control Funding Formula Prepared by: Humboldt County Office of Education

February 7, 2018

| Pin  |