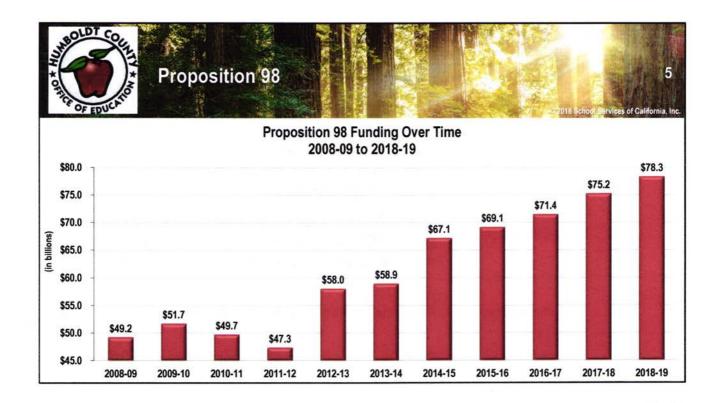

- With the enactment of Proposition 98 in 1988, voters amended the State Constitution to set a minimum funding level for K-12 education and community colleges
- Both state General Fund and local property tax revenues apply toward meeting the Proposition 98 minimum guarantee
- The minimum guarantee is determined by one of three tests that depend upon several inputs, including changes in K-12 attendance, per capita personal income, and per capita General Fund revenue
  - Test 1: share of General Fund revenues
  - Test 2: changes in per capita personal income
  - Test 3: per capita General Fund revenue growth, plus 0.5%
- The 2018-19 guarantee is based on Test 3, the change in per capita General Fund revenues plus 0.5%, and the change in K-12 average daily attendance (ADA)