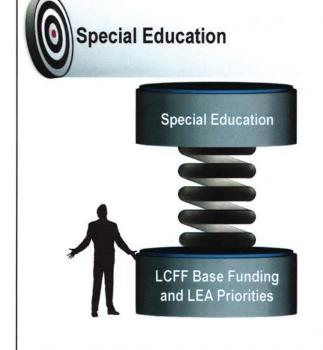

© 2018 School Services of California. Inc.

- Special Education costs increase as overall funding declines and student needs increase
- No mechanism in place to increase funding based on student needs
- General Fund contributions nearing 60% of total cost-squeezing all other educational goals