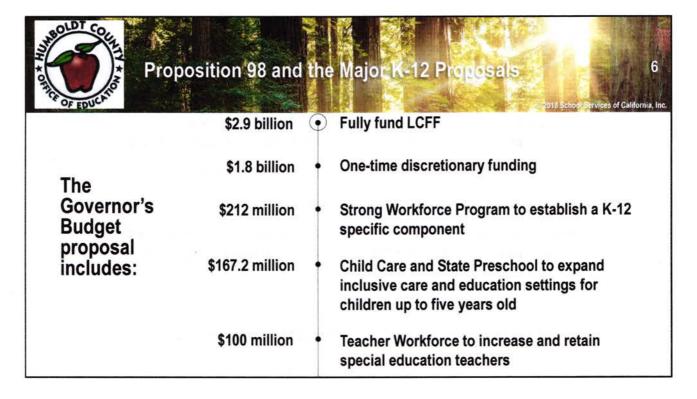

- The Governor's Budget proposes an increase of nearly \$3 billion for LCFF implementation in 2018-19, which will achieve full funding of the base grant targets two years early
  - The Governor's original proposal was for an eight-year implementation timeline for the LCFF, placing full implementation in 2020-21
  - Throughout the implementation period, funding increases outpaced a straight-line implementation schedule
    - ☐ The 2017-18 Budget Act funded the LCFF at 97% of target
  - The Governor's Budget indicates that over \$17 billion in new funds have been provided under the LCFF since 2013-14
- State law will require that the LCFF base grants receive a COLA, based on the implicit price deflator for state and local governments (i.e., the statutory COLA)