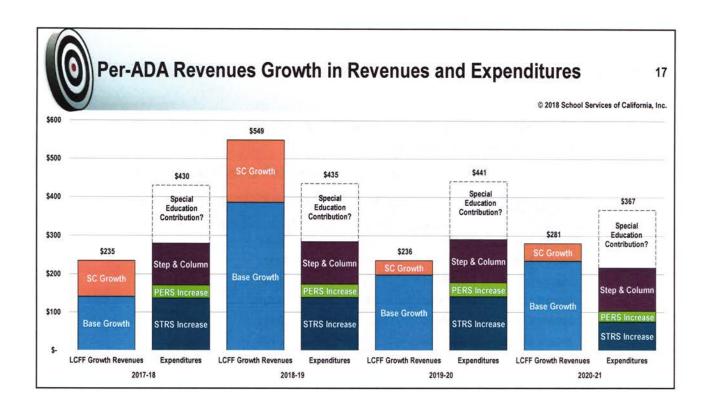

### 2018-19 Local Control Funding Formula

- The nearly \$3 billion the Governor proposed for LCFF funding is estimated to completely close the gap and fully implement LCFF
  - The Governor's Budget indicates that over \$17 billion in new funds have been provided under the LCFF since 2013-14
    - Note: STRS/PERS expenditures projected increase of \$4.5 billion
- The LCFF base grant targets are adjusted for an estimated 2.51% COLA in 2018-19
- 2018-19 LCFF growth provides an average increase in per-pupil funding of an estimated \$550 per ADA, or 5.8%
  - Results will vary
- Full implementation will result in COLA only funding calculations, based on the implicit price deflator for state and local governments (i.e., the statutory COLA) after 2018-19
  - Could be subject to adjustments (deficits) if not fully funded