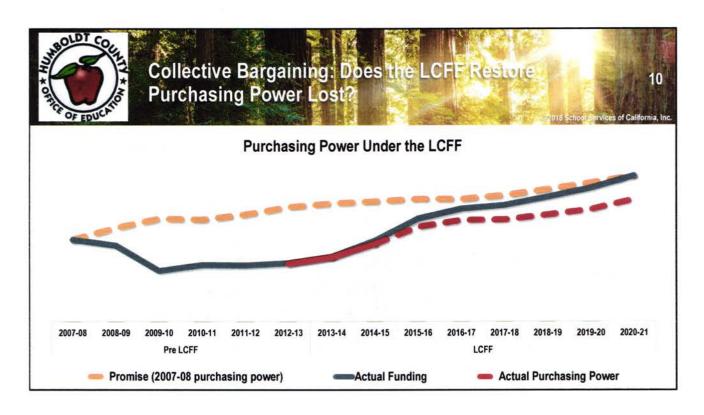

### 2018-19 Local Control Funding Formula

- The nearly \$3 billion the Governor proposed for LCFF funding is estimated to completely close the gap and fully implement LCFF
  - The Governor's Budget indicates that over \$17 billion in new funds have been provided under the LCFF since 2013-14
    - Note: STRS/PERS expenditures projected increase of \$4.5 billion
- The LCFF base grant targets are adjusted for an estimated 2.51% COLA in 2018-19
- 2018-19 LCFF growth provides an average increase in per-pupil funding of an estimated \$550 per ADA, or 5.8%
  - Results will vary
- Full implementation will result in COLA only funding calculations, based on the implicit price deflator for state and local governments (i.e., the statutory COLA) after 2018-19
  - Could be subject to adjustments (deficits) if not fully funded

## Transitioning to Full Funding of LCFF Entitlements

5

© 2018 School Services of California, Inc.

- The LCFF changes the distribution of funding among LEAs as it is implemented, providing more supplemental funding on behalf of eligible students
  - English learners, children eligible for free and reduced-price meals, and foster youth
  - Allocations of supplemental funding are proportional to the UPP
- How is per-student funding distributed among school districts with different UPPs as we transition to full implementation of the LCFF?
- How was funding distributed when the LCFF started, and how has it changed in six years?