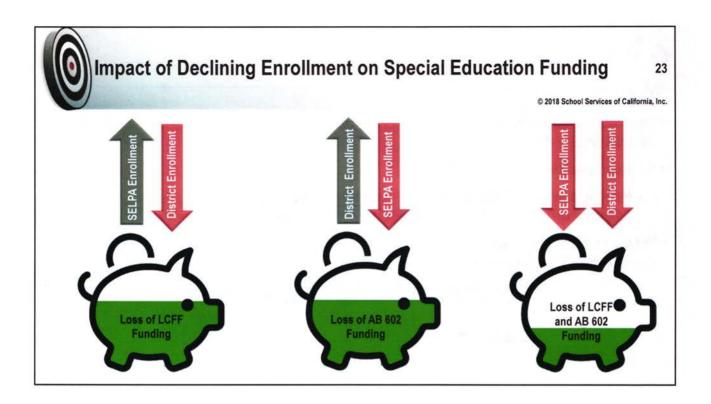

#### Multiyear Projections – Final Considerations

29

- CalSTRS and CalPERS employer contributions are still increasing
- Health and welfare contributions are increasing
- Contributions to restricted programs continue to increase
  - Title 1 and Title 11 may see reductions
  - Special Education
- Declining enrollment will continue to make it difficult to balance the budget
- Expectations are for COLA-only years after the LCFF target is reached

#### **Multiyear Projections**

30

- The cause of most school district insolvencies can be traced to a bad financial decision made during prosperous times that came back to bite the district during lean financial times, so caution is key
  - A future recession is predicted
    - the timing is unknown
- Humboldt County School Districts
  - 19 districts are projecting structural deficits for 2017-18