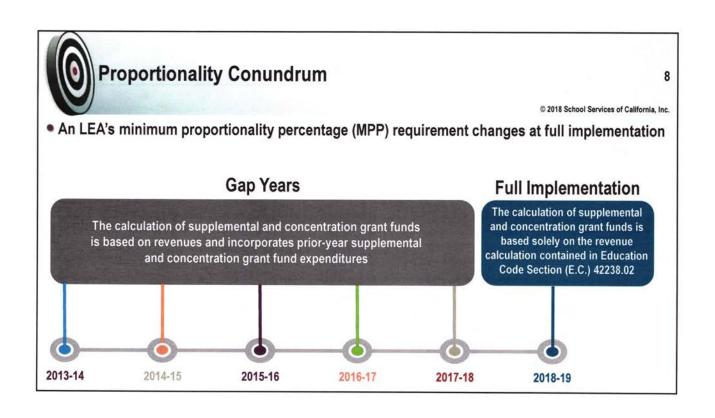

- While local educational agencies (LEAs) have local control over the expenditure of supplemental and concentration grant funds – which are targeted, not restricted – they must meet their minimum proportionality percentage (MPP) requirement
- More importantly, they must demonstrate that they are increasing and improving services to their unduplicated pupils
  - Proportionality is about services not just expenditures
  - The Local Control and Accountability Plan (LCAP) must ensure that the services provided are effective in meeting the LEA's goals for its unduplicated pupils
  - Ultimately, the LEA must improve outcomes for its unduplicated pupils and close the achievement gap
- If an LEA fails to demonstrate results and fails to meet its minimum proportionality percentage requirement, the consequences could be dire and result in disapproval of the LCAP/budget

Source: FCMAT LCFF Calculator, LCAP tab

- However, the total LCFF revenue will only increase \$13.4 million (\$215.4 million \$202.0 million)
- The result is the proportionality conundrum; base programs may need to be cut to satisfy the MPP requirement

#### **Proportionality Conundrum**

- LEAs review of impact on increased LCFF revenue at full implementation
  - Identify split between base and supplemental and concentration (S/C) funding
  - Review of expenditure requirements for S/C funding
    - Develop a plan for increased S/C funding
- Review current use of S/C funding for concerns that need to be addressed
  - Additional justification
    - Class size reduction
      - Be more specific as to grade-levels
    - Centralized services, such as IT
    - Administration
    - Special education expenditures
      - Expenditures related to IEPs & special education are not S/C
      - Review appropriate SACS coding for expenditures