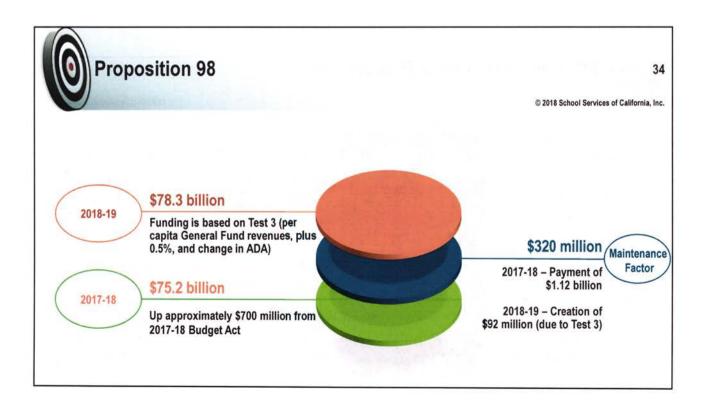

- With the enactment of Proposition 98 in 1988, voters amended the State Constitution to set a minimum funding level for K-12 education and community colleges
- Both state General Fund and local property tax revenues apply toward meeting the Proposition 98 minimum guarantee
- The minimum guarantee is determined by one of three tests that depend upon several inputs, including changes in K-12 attendance, per capita personal income, and per capita General Fund revenue
  - Test 1: share of General Fund revenues
  - Test 2: changes in per capita personal income
  - Test 3: per capita General Fund revenue growth, plus 0.5%
- The 2018-19 guarantee is based on Test 3, the change in per capita General Fund revenues plus 0.5%, and the change in K-12 average daily attendance (ADA)