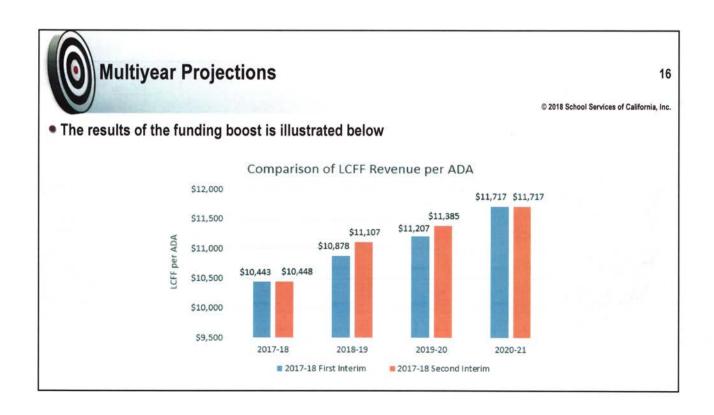

#### **Multiyear Projections**

28

- MYPs are required by AB 1200 (Chapter 1213/1991) and AB 2756 (Chapter 52/2004)
- Recognize that MYPs are projections, not forecasts
  - Projections are expected to change as various factors change they are not predictions
  - Projections are the mathematical result of today's decisions based on a given set of assumptions
  - Forecasts are predictions of the future there is a higher implied reliability factor than for projections
- Projections will change any time the underlying factors change therefore, plan to adjust as conditions change

#### Multiyear Projections – Final Considerations

29

- CalSTRS and CalPERS employer contributions are still increasing
- Health and welfare contributions are increasing
- Contributions to restricted programs continue to increase
  - Title 1 and Title 11 may see reductions
  - Special Education
- Declining enrollment will continue to make it difficult to balance the budget
- Expectations are for COLA-only years after the LCFF target is reached

#### **Multiyear Projections**

30

- The cause of most school district insolvencies can be traced to a bad financial decision made during prosperous times that came back to bite the district during lean financial times, so caution is key
  - A future recession is predicted
    - the timing is unknown
- Humboldt County School Districts
  - 19 districts are projecting structural deficits for 2017-18