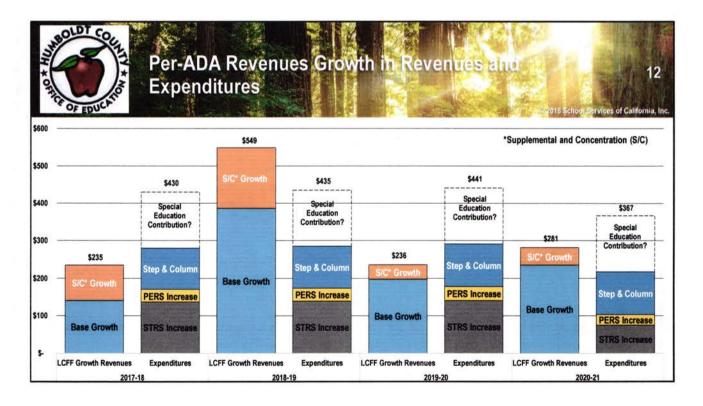

### 2018-19 Local Control Funding Formula

- The nearly \$3 billion the Governor proposed for LCFF funding is estimated to completely close the gap and fully implement LCFF
  - The Governor's Budget indicates that over \$17 billion in new funds have been provided under the LCFF since 2013-14
    - Note: STRS/PERS expenditures projected increase of \$4.5 billion
- The LCFF base grant targets are adjusted for an estimated 2.51% COLA in 2018-19
- 2018-19 LCFF growth provides an average increase in per-pupil funding of an estimated \$550 per ADA, or 5.8%
  - Results will vary
- Full implementation will result in COLA only funding calculations, based on the implicit price deflator for state and local governments (i.e., the statutory COLA) after 2018-19
  - Could be subject to adjustments (deficits) if not fully funded

- The Governor's Budget proposes an increase of nearly \$3 billion for LCFF implementation in 2018-19, which will achieve full funding of the base grant targets two years early
  - The Governor's original proposal was for an eight-year implementation timeline for the LCFF, placing full implementation in 2020-21
  - Throughout the implementation period, funding increases outpaced a straight-line implementation schedule
    - ☐ The 2017-18 Budget Act funded the LCFF at 97% of target
  - The Governor's Budget indicates that over \$17 billion in new funds have been provided under the LCFF since 2013-14
- State law will require that the LCFF base grants receive a COLA, based on the implicit price deflator for state and local governments (i.e., the statutory COLA)