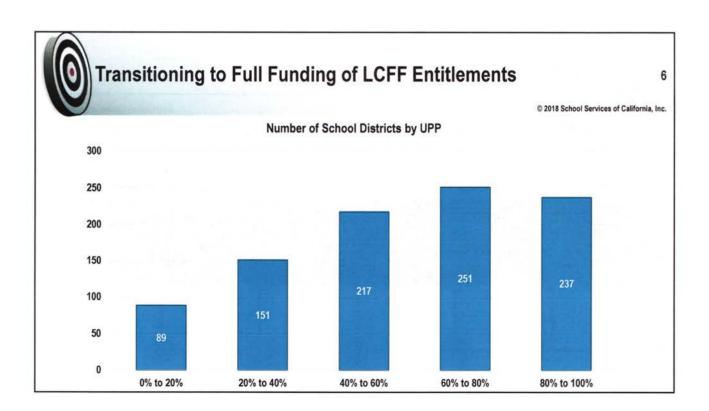

## Transitioning to Full Funding of LCFF Entitlements

5

© 2018 School Services of California, Inc.

- The LCFF changes the distribution of funding among LEAs as it is implemented, providing more supplemental funding on behalf of eligible students
  - English learners, children eligible for free and reduced-price meals, and foster youth
  - Allocations of supplemental funding are proportional to the UPP
- How is per-student funding distributed among school districts with different UPPs as we transition to full implementation of the LCFF?
- How was funding distributed when the LCFF started, and how has it changed in six years?