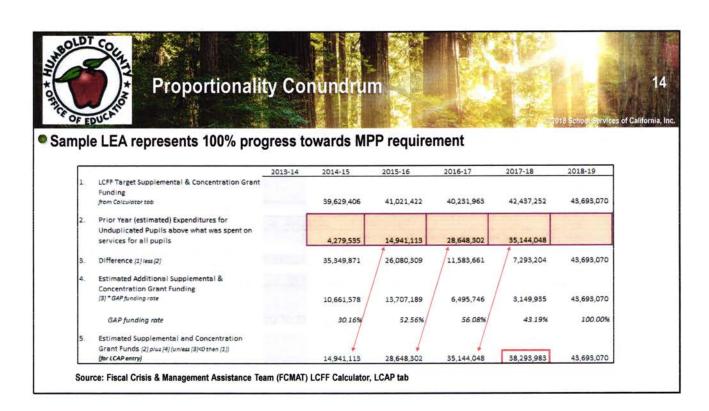

- Sample LEA represents less than full progress towards MPP
- If 2018-19 gap is funded at 100% gap closure, sample LEA will need to make progress of nearly \$17 million (\$43.7 million – \$26.8 million)

| П     |                                                                                                                   | 2013-14 | 2014-15    | 2015-16    | 2016-17    | 2017-18    | 2018-19    |
|-------|-------------------------------------------------------------------------------------------------------------------|---------|------------|------------|------------|------------|------------|
|       | LCFF Target Supplemental & Concentration Grant Funding from Colculator (alo                                       |         | 39,629,406 | 41,021,422 | 40,231,963 | 42,437,252 | 43,693,070 |
|       | Prior Year (estimated) Expenditures for<br>Unduplicated Pupils above what was spent on<br>services for all pupils | 4       | 4,279,535  | 6,464,219  | 10,532,984 | 14,960,267 |            |
|       | Difference (1) iess (2)                                                                                           |         | 35,349,871 | 34,557,203 | 29,698,979 | 27,476,985 | 43,693,070 |
|       | Estimated Additional Supplemental &<br>Concentration Grant Funding<br>(3) "GAP Analog rate                        |         | 10,661,578 | 18,162,442 | 16,654,237 | 11,867,310 | 48.693,070 |
|       | GAP funding rate                                                                                                  |         | 30.16%     | 52.56%     | 56 08%     | 43.19%     | 100.00%    |
| 11000 | Estimated Supplemental and Concentration Grant Funds (2) plus (4) (unless (3) © then (1)) (for LCAP entry)        |         | 14.941,113 | 24,626,661 | 27,187,221 | 26,827,577 | 43,693,070 |

Source: FCMAT LCFF Calculator, LCAP tab

- However, the total LCFF revenue will only increase \$13.4 million (\$215.4 million \$202.0 million)
- The result is the proportionality conundrum; base programs may need to be cut to satisfy the MPP requirement

#### **Proportionality Conundrum**

- LEAs review of impact on increased LCFF revenue at full implementation
  - Identify split between base and supplemental and concentration (S/C) funding
  - Review of expenditure requirements for S/C funding
    - Develop a plan for increased S/C funding
- Review current use of S/C funding for concerns that need to be addressed
  - Additional justification
    - Class size reduction
      - Be more specific as to grade-levels
    - Centralized services, such as IT
    - Administration
    - Special education expenditures
      - Expenditures related to IEPs & special education are not S/C
      - Review appropriate SACS coding for expenditures