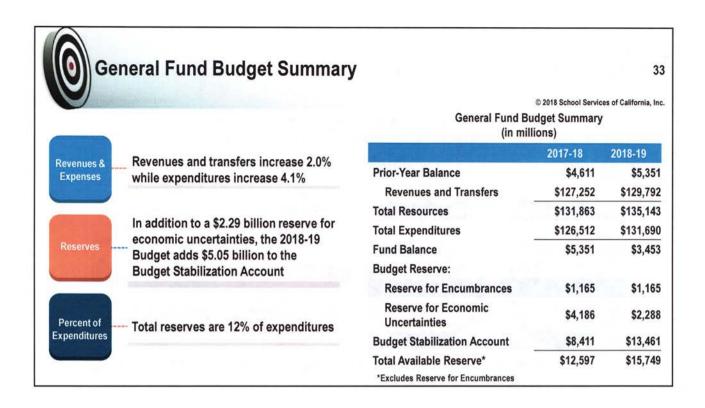

- With the enactment of Proposition 98 in 1988, voters amended the State Constitution to set a minimum funding level for K-12 education and community colleges
- Both state General Fund and local property tax revenues apply toward meeting the Proposition 98 minimum guarantee
- The minimum guarantee is determined by one of three tests that depend upon several inputs, including changes in K-12 attendance, per capita personal income, and per capita General Fund revenue
  - Test 1: share of General Fund revenues
  - Test 2: changes in per capita personal income
  - Test 3: per capita General Fund revenue growth, plus 0.5%
- The 2018-19 guarantee is based on Test 3, the change in per capita General Fund revenues plus 0.5%, and the change in K-12 average daily attendance (ADA)